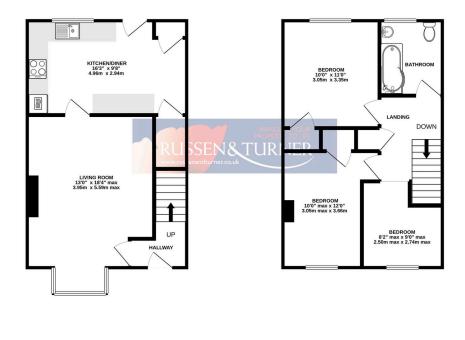

GROUND FLOOR 421 sq.ft. (39.1 sq.m.) approx.

1ST FLOOR 409 sq.ft. (38.0 sq.m.) approx.

VILLAGE LIVING AT IT'S FINEST! Nestled in the heart of the village opposite the village church, this wonderfully presented mid terraced house could be the perfect home for you. Move in ready it offers off-road parking, a delightful garden and a huge variety of amenities all within walking distance.